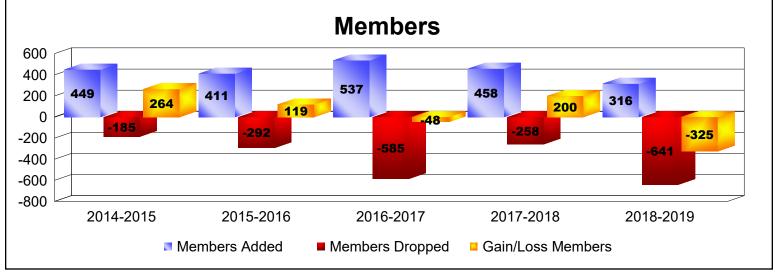

District 306 A1 As of June 2019 Cumulative

| Year      | New<br>Clubs | Dropped<br>Clubs | Gain/<br>Loss<br>Clubs | New<br>Members | Charter<br>Members | Reinstate<br>Members | Transfer<br>Members | Total<br>Member<br>Added | Total<br>Members<br>Dropped | Gain/<br>Loss<br>Members |
|-----------|--------------|------------------|------------------------|----------------|--------------------|----------------------|---------------------|--------------------------|-----------------------------|--------------------------|
| 2014-2015 | 5            | 0                | 5                      | 255            | 168                | 19                   | 7                   | 449                      | -185                        | 264                      |
| 2015-2016 | 2            | -3               | -1                     | 260            | 86                 | 59                   | 6                   | 411                      | -292                        | 119                      |
| 2016-2017 | 6            | -9               | -3                     | 305            | 158                | 63                   | 11                  | 537                      | -585                        | -48                      |
| 2017-2018 | 5            | -2               | 3                      | 296            | 127                | 31                   | 4                   | 458                      | -258                        | 200                      |
| 2018-2019 | 6            | -9               | -3                     | 92             | 155                | 51                   | 18                  | 316                      | -641                        | -325                     |
| Average   | 5            | -5               | 0                      | 242            | 139                | 45                   | 9                   | 434                      | -392                        | 42                       |