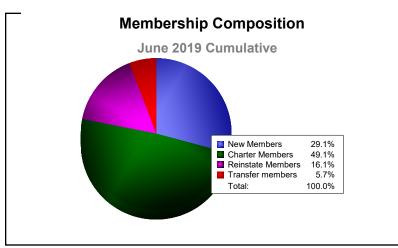

District 306 A1 As of June 2019 Cumulative

| Year      | New<br>Clubs | Dropped<br>Clubs | Gain/<br>Loss<br>Clubs | New<br>Members | Charter<br>Members | Reinstate<br>Members | Transfer<br>Members | Total<br>Member<br>Added | Total<br>Members<br>Dropped | Gain/<br>Loss<br>Members |
|-----------|--------------|------------------|------------------------|----------------|--------------------|----------------------|---------------------|--------------------------|-----------------------------|--------------------------|
| 2014-2015 | 5            | 0                | 5                      | 255            | 168                | 19                   | 7                   | 449                      | -185                        | 264                      |
| 2015-2016 | 2            | -3               | -1                     | 260            | 86                 | 59                   | 6                   | 411                      | -292                        | 119                      |
| 2016-2017 | 6            | -9               | -3                     | 305            | 158                | 63                   | 11                  | 537                      | -585                        | -48                      |
| 2017-2018 | 5            | -2               | 3                      | 296            | 127                | 31                   | 4                   | 458                      | -258                        | 200                      |
| 2018-2019 | 6            | -9               | -3                     | 92             | 155                | 51                   | 18                  | 316                      | -641                        | -325                     |
| Average   | 5            | -5               | 0                      | 242            | 139                | 45                   | 9                   | 434                      | -392                        | 42                       |