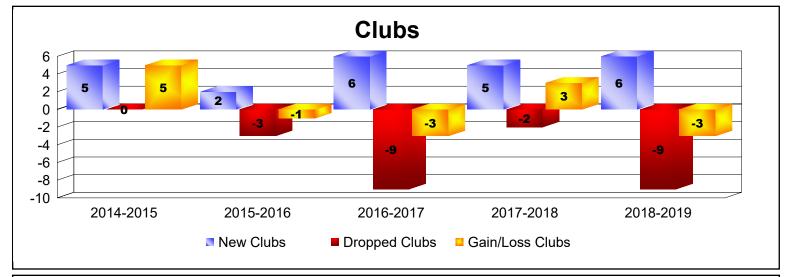

District 306 A1 As of June 2019 Cumulative

| Year      | New<br>Clubs | Dropped<br>Clubs | Gain/<br>Loss<br>Clubs | New<br>Members | Charter<br>Members | Reinstate<br>Members | Transfer<br>Members | Total<br>Member<br>Added | Total<br>Members<br>Dropped | Gain/<br>Loss<br>Members |
|-----------|--------------|------------------|------------------------|----------------|--------------------|----------------------|---------------------|--------------------------|-----------------------------|--------------------------|
| 2014-2015 | 5            | 0                | 5                      | 255            | 168                | 19                   | 7                   | 449                      | -185                        | 264                      |
| 2015-2016 | 2            | -3               | -1                     | 260            | 86                 | 59                   | 6                   | 411                      | -292                        | 119                      |
| 2016-2017 | 6            | -9               | -3                     | 305            | 158                | 63                   | 11                  | 537                      | -585                        | -48                      |
| 2017-2018 | 5            | -2               | 3                      | 296            | 127                | 31                   | 4                   | 458                      | -258                        | 200                      |
| 2018-2019 | 6            | -9               | -3                     | 92             | 155                | 51                   | 18                  | 316                      | -641                        | -325                     |
| Average   | 5            | -5               | 0                      | 242            | 139                | 45                   | 9                   | 434                      | -392                        | 42                       |